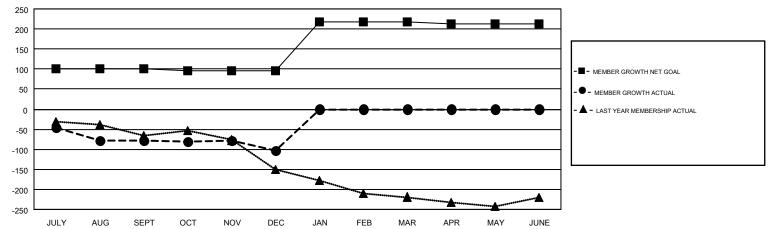

## GMT MONTHLY MEMBERSHIP PROGRESS REPORT

Multiple District 34

Results as of: 12/31/2017

**LOCATION: ALABAMA** 

STACEY JONES GMT CA 1

|                       | Club          | 3         |               | Members               |                           |                         |                                              |  |
|-----------------------|---------------|-----------|---------------|-----------------------|---------------------------|-------------------------|----------------------------------------------|--|
| RESULTS FOR 2017-2018 |               |           |               | RESULTS FOR 2017-2018 |                           |                         |                                              |  |
| QUARTER               | NEW CLUB GOAL | NEW CLUBS | DROPPED CLUBS | QUARTER               | MEMBER GROWTH NET<br>GOAL | MEMBER GROWTH<br>ACTUAL | DROPPED MEMBERS ACTUAL (including transfers) |  |
| JULY/AUG/SEPT         | 2             | 0         | 0             | JULY/AUG/SEPT         | 101                       | 70                      | 139                                          |  |
| OCT/NOV/DEC           | 0             | 1         | 2             | OCT/NOV/DEC           | -5                        | 82                      | 102                                          |  |
| JAN/FEB/MAR           | 3             | 0         | 0             | JAN/FEB/MAR           | 121                       | 0                       | 0                                            |  |
| APR/MAY/JUNE          | 0             | 0         | 0             | APR/MAY/JUNE          | -5                        | 0                       | 0                                            |  |

## GOALS AND ACTUAL MEMBERS CUMULATIVE

| DROPPED CLUBS: 2  DROPPED MEMBERS |     | 57 CLUBS OF 131 ADDED 1 OR MORE<br>NEW MEMBERS | GENDER DISTRIE  MALE  FEMALE | 3UTION<br>2,213 (73.30%)<br>806 (26.70%) |     |  |
|-----------------------------------|-----|------------------------------------------------|------------------------------|------------------------------------------|-----|--|
| DECEASED                          | 20  | CLICK HERE FOR CUMULATIVE                      | TOTAL FAMILY UNIT MEMBERS    |                                          | 501 |  |
| CLUB CANCELLED 35 OTHER 186       |     | MEMBERSHIP DATA                                | FAMILY MEMBERS PAYING HALF   |                                          | 256 |  |
| TOTAL                             | 241 |                                                | DUES                         |                                          |     |  |