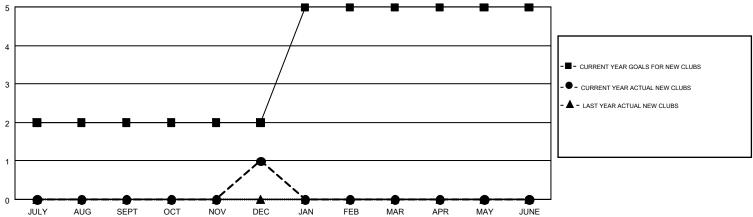

## GMT MONTHLY MEMBERSHIP PROGRESS REPORT

Multiple District 34

Results as of: 12/31/2017

**LOCATION: ALABAMA** 

STACEY JONES GMT CA 1

|                       | Club          | 3         |               | Members               |                           |                         |                                              |  |
|-----------------------|---------------|-----------|---------------|-----------------------|---------------------------|-------------------------|----------------------------------------------|--|
| RESULTS FOR 2017-2018 |               |           |               | RESULTS FOR 2017-2018 |                           |                         |                                              |  |
| QUARTER               | NEW CLUB GOAL | NEW CLUBS | DROPPED CLUBS | QUARTER               | MEMBER GROWTH NET<br>GOAL | MEMBER GROWTH<br>ACTUAL | DROPPED MEMBERS ACTUAL (including transfers) |  |
| JULY/AUG/SEPT         | 2             | 0         | 0             | JULY/AUG/SEPT         | 101                       | 70                      | 139                                          |  |
| OCT/NOV/DEC           | 0             | 1         | 2             | OCT/NOV/DEC           | -5                        | 82                      | 102                                          |  |
| JAN/FEB/MAR           | 3             | 0         | 0             | JAN/FEB/MAR           | 121                       | 0                       | 0                                            |  |
| APR/MAY/JUNE          | 0             | 0         | 0             | APR/MAY/JUNE          | -5                        | 0                       | 0                                            |  |

## GOALS AND ACTUAL NEW CLUBS CUMULATIVE